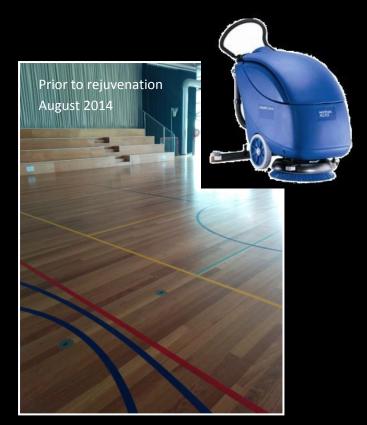

<u>Maintenance:</u> Floor has been washed with Trena PH neutral cleaner by the school's maintenance team using a Nilfisk Alto Scrubtec 343E

Rejuvenation: 5 Lt of Kunos natural oil sealer #244 was used by school's own maintenance team in August 2014

The floor was so well maintained that even after heavy usage it only required a minor rejuvenation after 3 years.