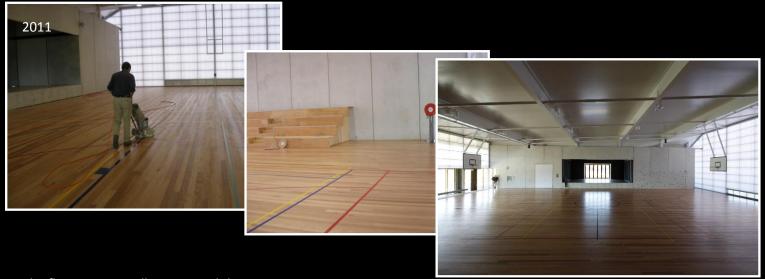

## Case study: School Hall and Gym

Site: Award winning St Mary's Primary School

Flooring: New hardwood Vic Ash Flooring, 757 sq mt sanded and oiled in May 2011

<u>History:</u> New timber was laid and sanded prior to line markings. The floor was then buffed to remove dust and oiled with Kunos natural oil sealer #244. On completion and just prior to hand over, the floor was again buffed to remove the surface dirt from construction.